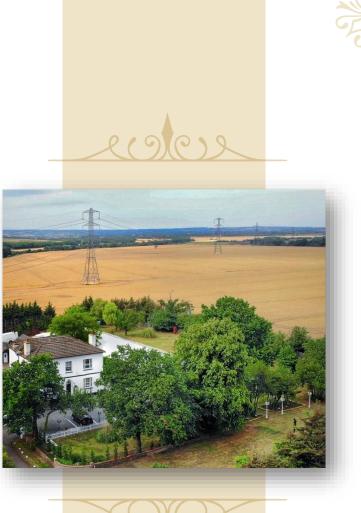

# The Clays Marquees

A unique marquee experience that opens to a beautiful Georgian house set in nearly 3 acres of land, The Clays Marquees is the perfect venue for corporate events and weddings.

As soon as you enter the grounds, you're welcomed by an ode to heritage – our Mulberry tree (one of the few in the UK) adds charm to an already picturesque venue.

### THE CLAYS MARQUEES

Located in Grays, we are within 20 miles from London, including the Excel Arena and London City Airport. With access also to the Dartford Crossing and M25, a most convenient and easy to find location.